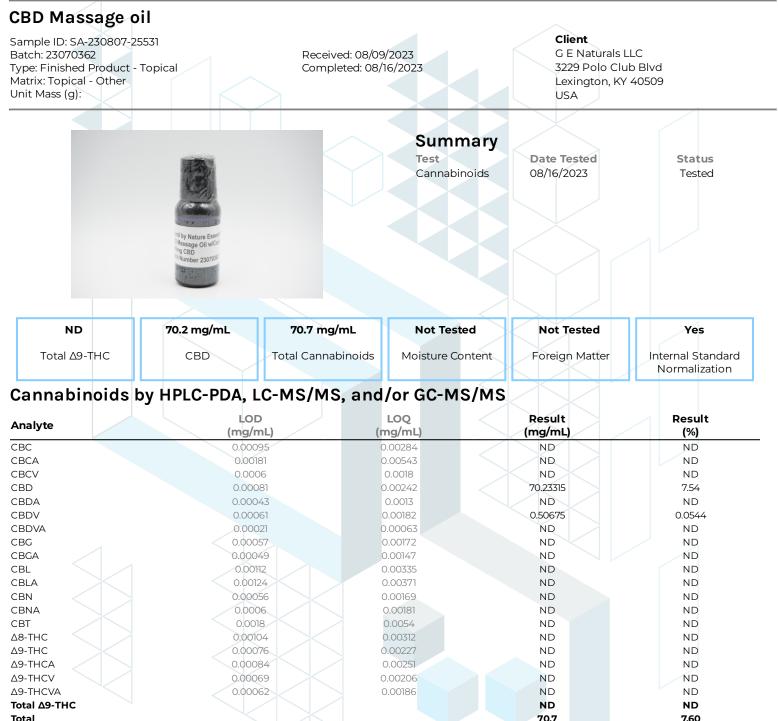

+1-833-KCA-LABS https://kcalabs.com KDA Lic.# P\_0058

1 of 1

Total

ND = Not Detected; NT = Not Tested; LOD = Limit of Detection; LOQ = Limit of Quantitation; RL = Reporting Limit;  $\Delta$  = Delta; Total  $\Delta$ 9-THC =  $\Delta$ 9-THC +  $\delta$ .877 +  $\Delta$ 9-THC; Total CBD = CBDA \* 0.877 + CBD;