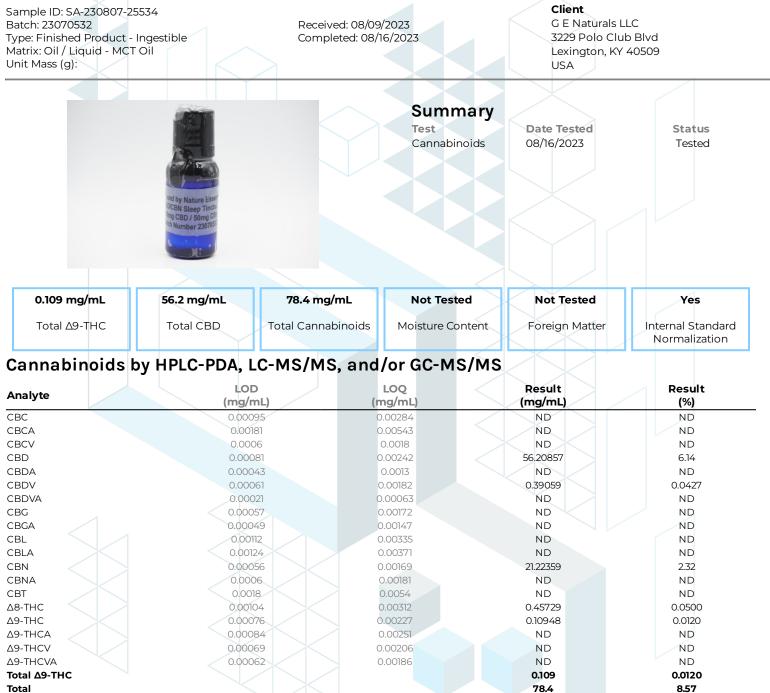

KCA Laboratories 232 North Plaza Drive Nicholasville, KY 40356

+1-833-KCA-LABS https://kcalabs.com KDA Lic.# P\_0058

1 of 1

kca

ND = Not Detected; NT = Not Tested; LOD = Limit of Detection; LOQ = Limit of Quantitation; RL = Reporting Limit;  $\Delta$  = Delta; Total  $\Delta$ 9-THC =  $\Delta$ 9-THCA \* 0.877 +  $\Delta$ 9-THC; Total CBD = CBDA \* 0.877 + CBD;